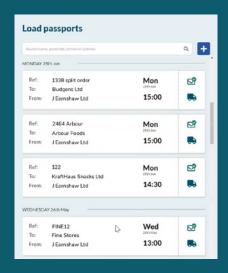

# Paperless Load Passports is free for Growers

Growers can easily fill in load details during pick up ready for delivery to your store or end customers.

Download the mobile app free of charge for easy creation of load tickets in the field, or at the depot.

# Paperless Load Passports

Whether you're picking up a load from a supplier, or delivering to a customer, Paperless Load Passports (PLPs) provide a convenient way for Producer Groups, their suppliers and their buyers to manage the transaction without the need for messy paper records or data entry into siloed spreadsheets.

Connect your PLP delivery ticket to an existing agreement and add add extra detail to describe crop, variety, final tonnage, lot and plot reference, time due on site, delivery destination and more.

For additional transparency, PLPs also capture crop quality information, crop attributes and details of any treatments applied during production. Declarations and attachments can also be added for extra assurances about production standards, grade, freshness and provenance.