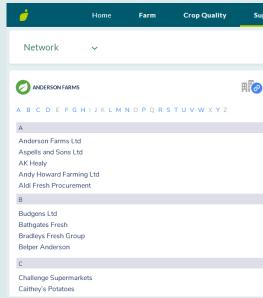

#### Your Network

Network provides fast, convenient access to your database of growers and clients. With address and contact details already in place you can quickly select an organisation and create new trading agreements.

#### The KisanHub Directory

Add Suppliers and Buyers to your Network using KisanHub's open directory for the fresh produce industry. Make connections and set up your trading network without the need to research company details.

Search the Directory and add the companies you wish to connect with to your Network. You can also add new suppliers or customers if they aren't currently within the Directory.