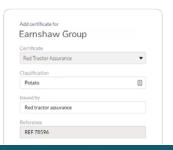

### **Add Certificates**

Easily add industry accreditation (such as the Red Tractor Assurance marque) to any contract to evidence compliance of production standards.