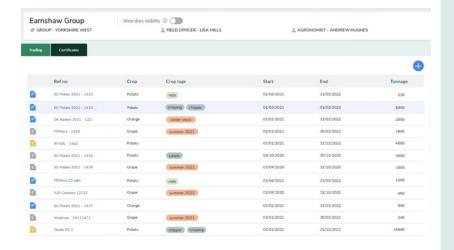

## All your contracts in one place

See all your agreements under the Trading tab. Click to view or edit existing purchase agreements or buyer contracts.

## Create Agreements

Choose a supplier or buyer from your Network and enter the details of the agreement. The form can be customised and include information such as crop type, tonnage, dates and internal references. Enter the email addresses of stakeholders to send a pdf copy.