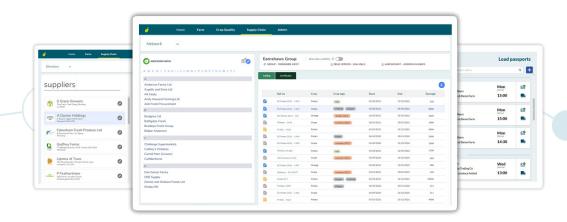

KisanHub's Supply module enables Producer Groups to quickly create digital agreements with suppliers and customers using customisable templates so that there is a fully transparent and traceable connection between farm and factory. The details of the agreement and key information about crop quality and certification can then be transferred seamlessless during delivery to complete the chain.

#### Your Network

Network provides fast, convenient access to your database of growers and clients. With address and contact details already in place you can quickly select an organisation and create new trading agreements.