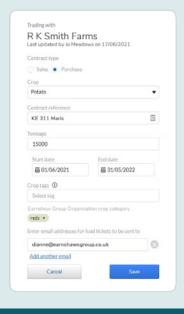

## All your contracts in one place

See all your agreements under the Trading tab. Click to view or edit existing purchase agreements or buyer contracts.

### **Add Certificates**

Easily add industry accreditation (such as the Red Tractor Assurance marque) to any contract to evidence compliance of production standards.

## Create Agreements

Choose a supplier or buyer from your Network and enter the details of the agreement. The form can be customised and include information such as crop type, tonnage, dates and internal references. Enter the email addresses of stakeholders to send a pdf copy.