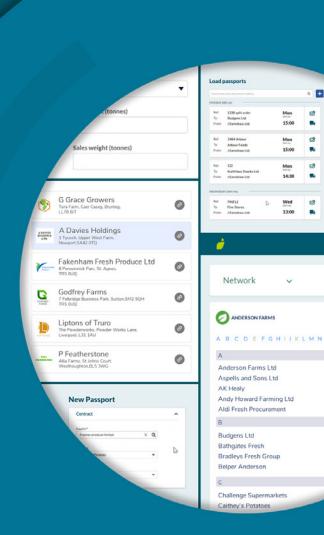

#### Your Network

Network provides fast, convenient access to your database of growers and clients. With address and contact details already in place you can quickly select an organisation and create new trading agreements.

## All your contracts in one place

See all your agreements under the Trading tab. Click to view or edit existing purchase agreements or buyer contracts.

## Create Agreements

Choose a supplier or buyer from your Network and enter the details of the agreement. The form can be customised and include information such as crop type, tonnage, dates and internal references. Enter the email addresses of stakeholders to send a pdf copy.