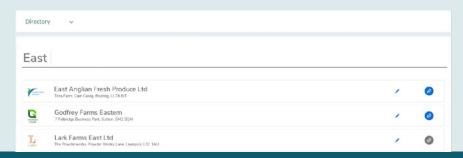

#### The KisanHub Directory

Add Suppliers and Buyers to your Network using KisanHub's open directory for the fresh produce industry. Make connections and set up your trading network without the need to research company details.

Search the Directory and add the companies you wish to connect with to your Network. You can also add new suppliers or customers if they aren't currently within the Directory.